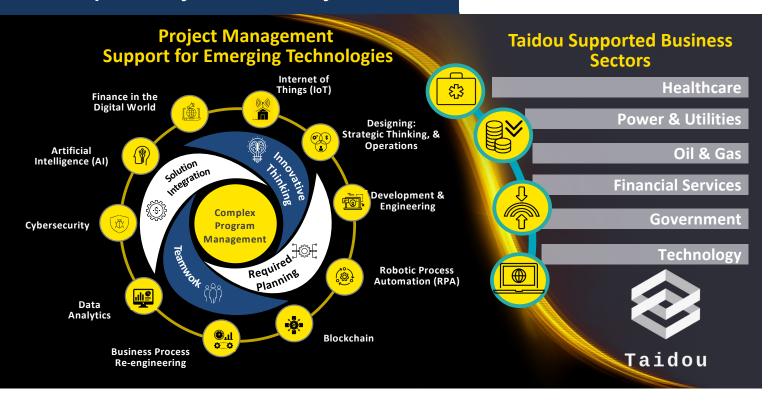

#### □ There are four (4) Services Offerings in Project Management

- ✓ Portfolio Management
- Project Management Operations (PMO)
- ✓ Complex Program Management
- ✓ Project Management

□ Service Offerings are broken into Strategic vs Tactical level support
✓ Strategic (support at the Leadership Level)

- Portfolio Management
- Project Management Operations (PMO)
- Tactical (support where the work takes place)
  - Complex Program Management
  - Project Management