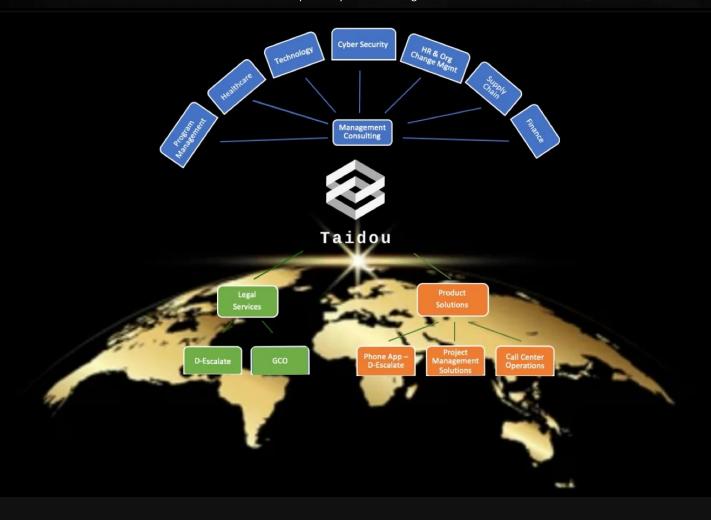

## Taidou's Capabilities

Taidou means "Leading Scholar of their Time." To that end, our firm is a private, specialized management consulting firm. We focus Project Management capability areas on meeting your needs both at the business and operational level as well as aligning to your corporate culture

## **Our PM Services**

- 1 Crisis Management
  - 2 Major Transformations
  - 3 Portfolio Management
  - 4 Complex Program Management (PMO)
  - 5 Project Management
- 6 Business Process Outsourcing (BPO)

#### Six (6) Primary PM Service Capabilities