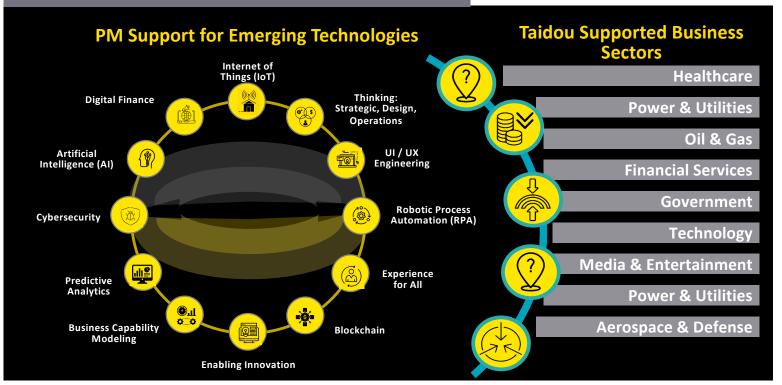

## Taidou's Capabilities

Taidou means "Leading Scholar of their Time." To that end, our firm is a private, specialized management consulting firm. We focus Project Management capability areas on meeting your needs both at the business and operational level as well as aligning to your corporate culture

### **Solutions & Services**

Taidou is committed to understanding your business, reacting to your needs and proactively seeking to engage with you in support of your business and culture. Our team is dedicated to ensure that we provide you with the highest service at all times.